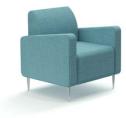

## Chi + Chill Single Seater

Chi 560W Chill 760W x 800H

FABRIC

x 700D x 450 Seat Height Leg/feet options, with or without arms. Made to order in any fabric, leather or vinyl

**Chi** Single Seater

Chill Single Seater