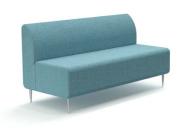

## Chi + Chill Two Seater

| SIZE    |
|---------|
| OPTIONS |
| FABRIC  |

x 700D x 450 Seat Height Leg/feet options, with or without arms. Made to order in any fabric, leather or vinyl

Chi 1070W Chill 1270W x 800H

Chi Two Seater **Chill** Two Seater