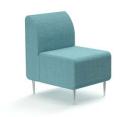

## Chi + Chill Single Seater

Chi 560W Chill 760W x 800H

FABRIC

x 700D x 450 Seat Height Leg/feet options, with or without arms. Made to order in any fabric, leather or vinyl

**Chi** Single Seater

Chill Single Seater