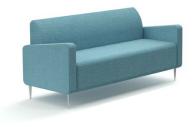

## Chi + Chill Three Seater

| SIZE    | Chi 1515W Chill 1715W x 800H<br>x 700D x 450 Seat Height |
|---------|----------------------------------------------------------|
| OPTIONS | Leg/feet options, with<br>or without arms.               |
| FABRIC  | Made to order in any<br>fabric, leather or vinyl         |

Chi Three Seater **Chill** Three Seater